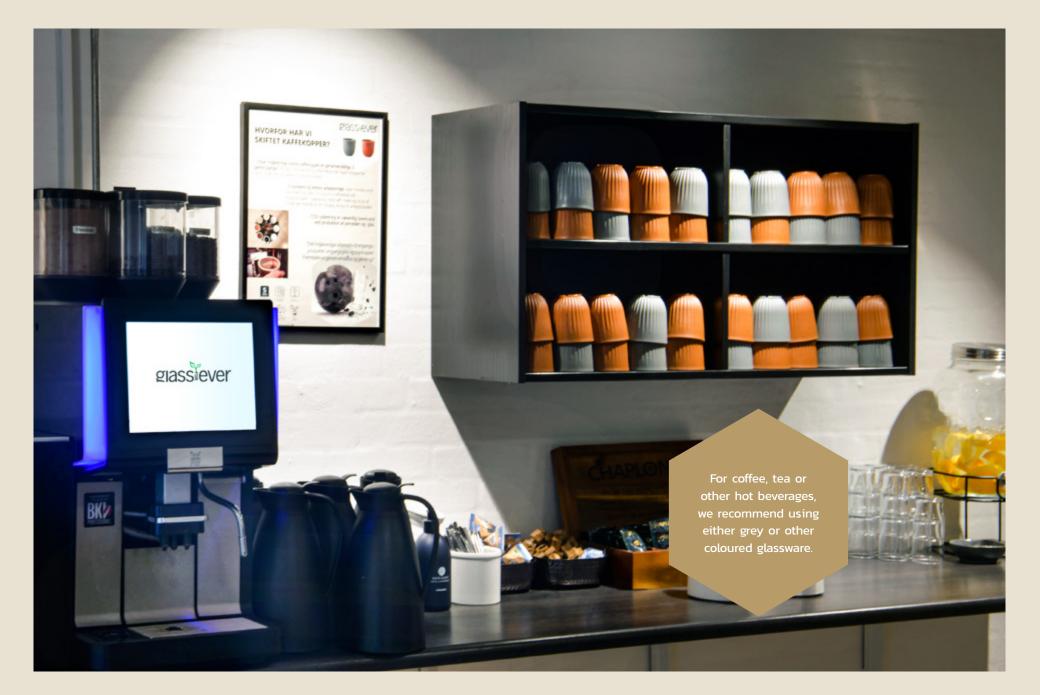

### COFFEE CUPS

#### REUSABLE & RECYCLABLE PLASTIC COFFEE CUPS.

Environmentally friendly coffee cups in unbreackable plastic. All cups and glasses has high insulation properties, so you do not burn your hands while holding.