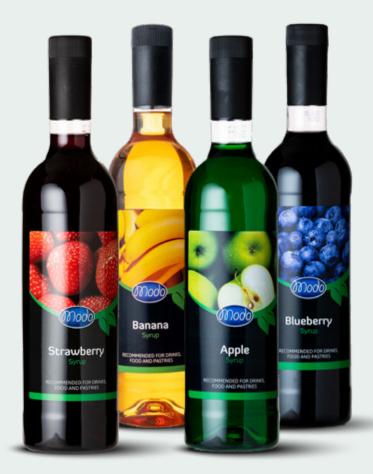

### MODO SYRUP

SCAN QR-CODE FOR ALL MODO SYRUPS.

#### MODO - FINEST QUALITY COCKTAIL SYRUPS.

All Modo products are made of the highest quality ingredients - for the professional cocktail.