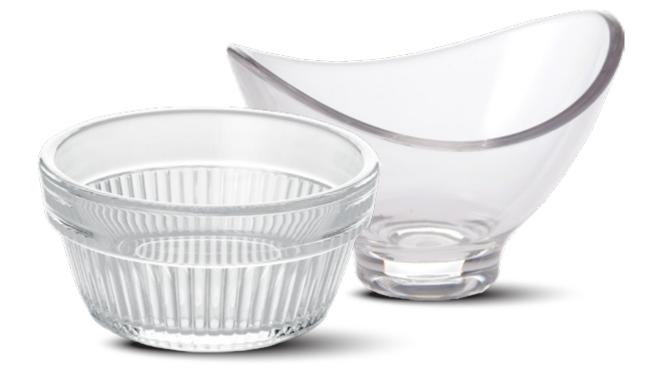

### FOOD ACCESSORIES

SCAN QR-CODE FOR ALL FOOD ACCESSORIES.

#### THE ECO-FRIENDLY ALTERNATIVE TO SINGLE USE AND DISPOSABLE ITEMS.

Reduce consumption by removing and eliminate single use and disposable products. When you have reused and washed your food containers several times, we take them back. The future is reuse and recycle.