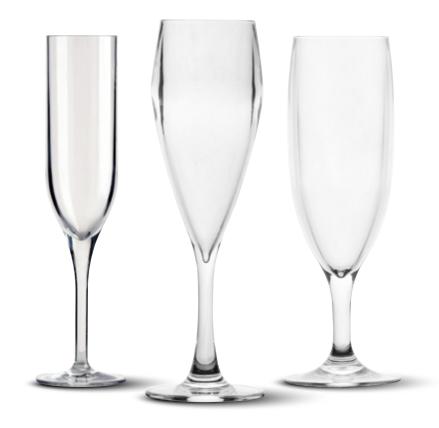

### CHAMPAGNE

#### UNBREAKABLE CHAMPAGNE GLASS.

There a several different champagne glass design and sizes available.

SCAN QR-CODE FOR ALL CHAMPAGNE.