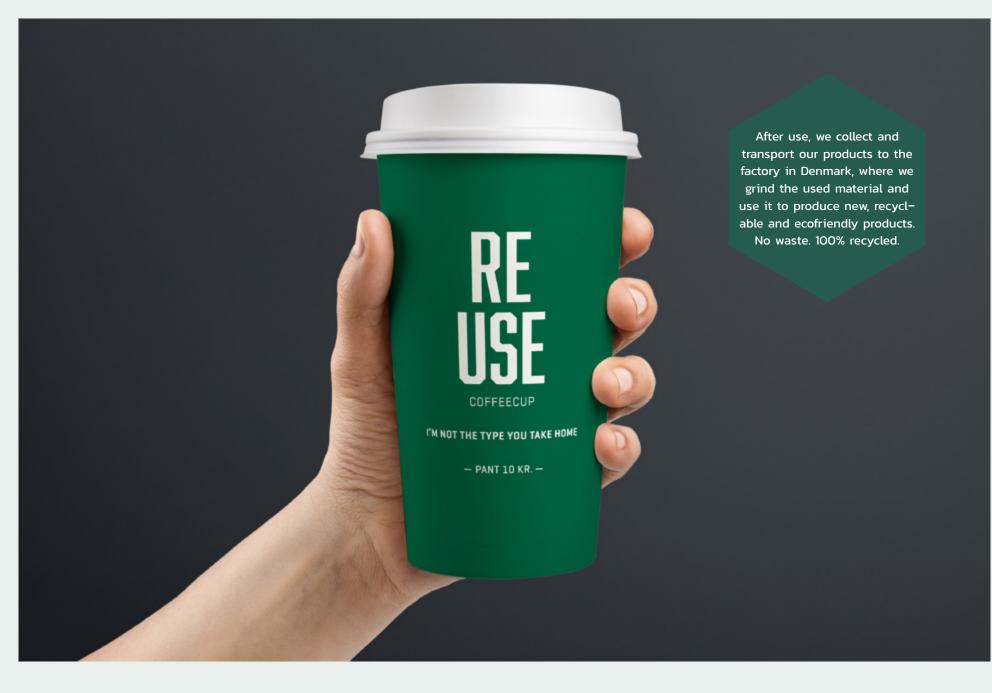

### COFFEE CUPS

#### REUSABLE & RECYCLABLE PLASTIC COFFEE CUPS.

Environmentally friendly coffee cups in unbreackable plastic. All cups and glasses has high insulation properties, so you do not burn your hands while holding.