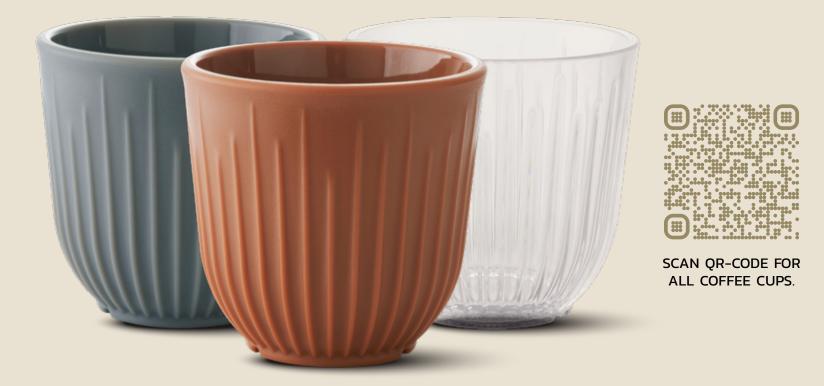

### COFFEE CUPS

#### REUSABLE & RECYCLABLE PLASTIC COFFEE CUPS.

Environmentally friendly coffee cups in unbreackable plastic. All cups and glasses has high insulation properties, so you do not burn your hands while holding.