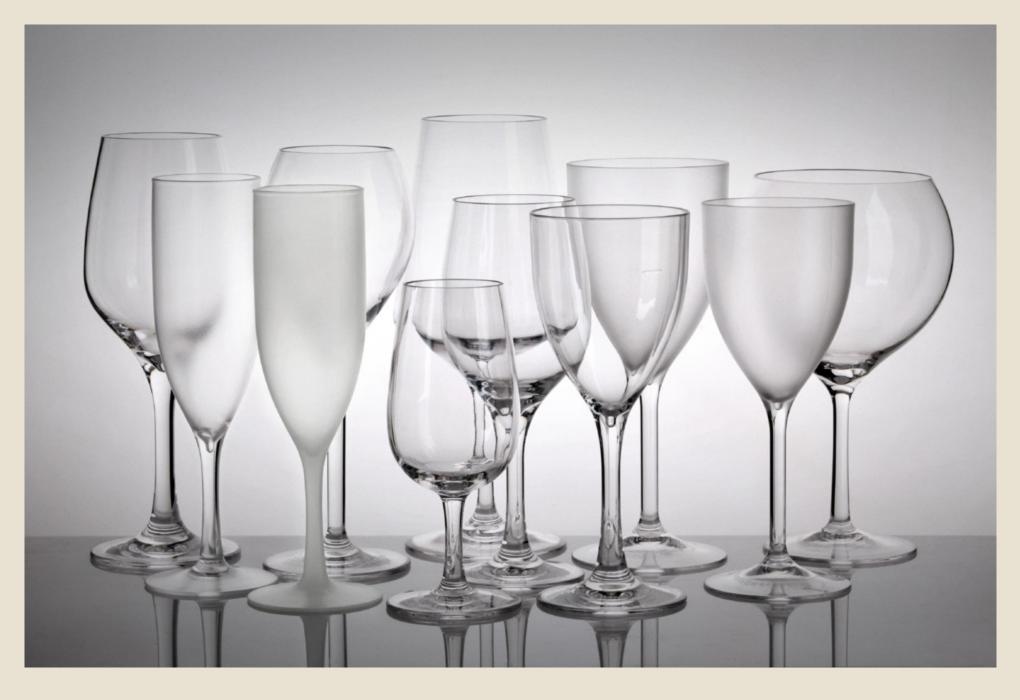

### WINE

SCAN QR-CODE FOR WINE GLASSES.

#### REUSABLE, RECYCLABLE AND ENVIRONMENTALLY FRIENDLY PLASTIC WINEGLASSES.

HIGH QUALITY - thick base, crystal clear and indestructible.