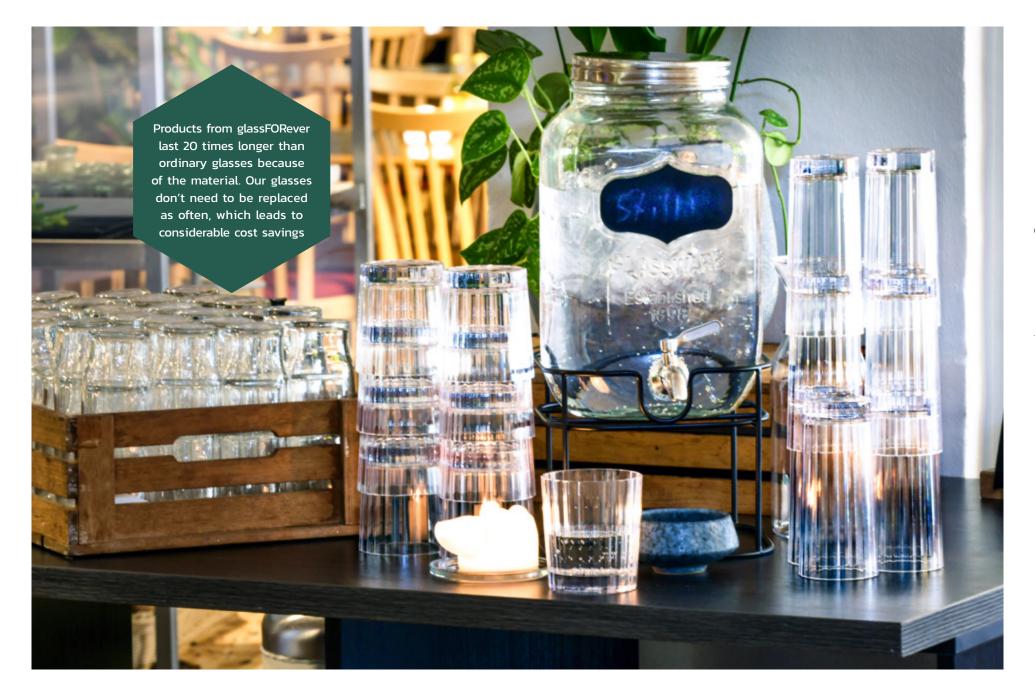

GlassForEver is the environmentally friendly alternative to disposable products, disposable glasses and single-use cups. The future is recycling and reuse.

#### THE ECO-FRIENDLY ALTERNATIVE TO SINGLE USE AND DISPOSABLE ITEMS.

Reduce consumption by removing and eliminate single use and disposable products. When you have reused and washed your food containers several times, we take them back. The future is reuse and recycle.

For a healthier and lighter working environment - weighs 60% less than ordinary glass and no more accidents with broken glass.