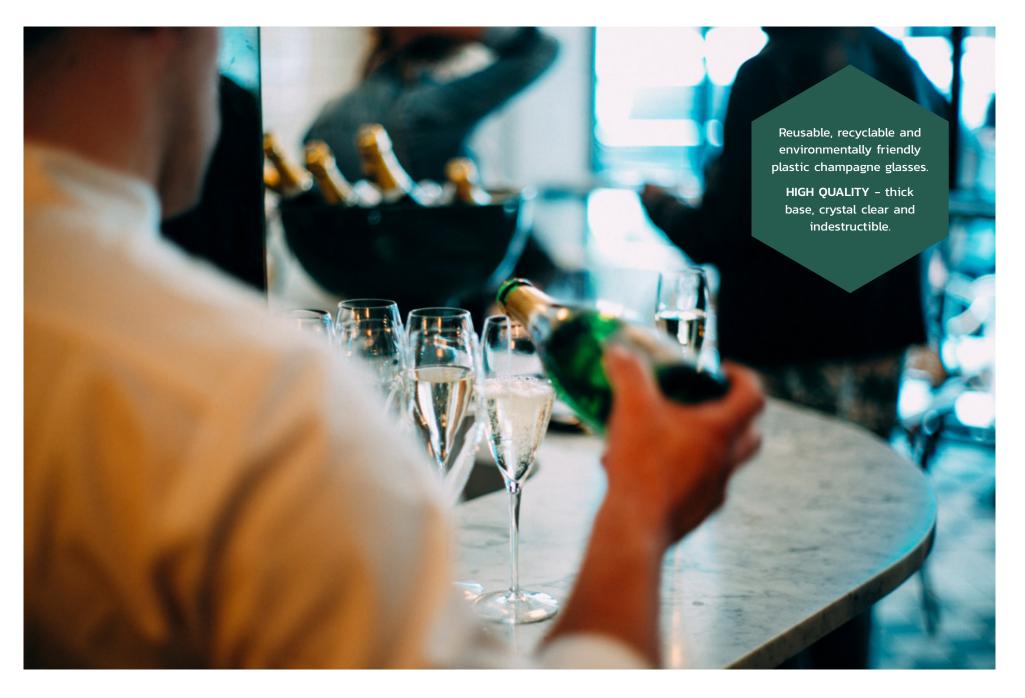

### CHAMPAGNE

#### UNBREAKABLE CHAMPAGNE GLASS.

There a several different champagne glass design and sizes available.

SCAN QR-CODE FOR ALL CHAMPAGNE.