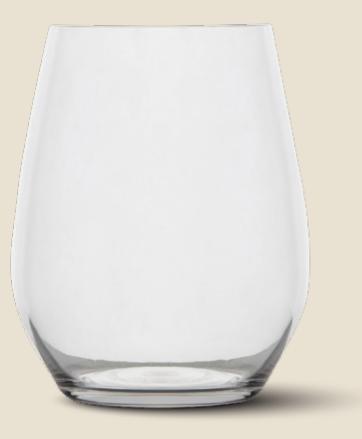

### STEMLESS

SCAN QR-CODE FOR STEMLESS.

#### UNBREAKABLE DRINKING GLASS.

This glass is ideal for hotels, restaurants, cafés, canteens, hospitals, institutions, schools and prisons.