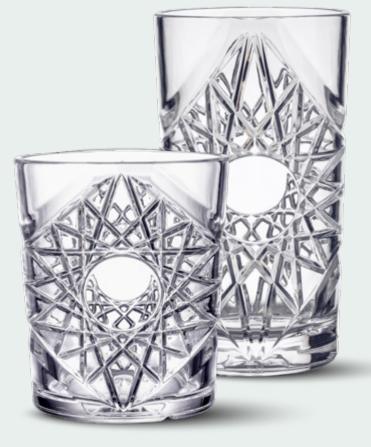

### WINE

SCAN QR-CODE FOR WINE GLASSES.

#### REUSABLE, RECYCLABLE AND ENVIRONMENTALLY FRIENDLY PLASTIC WINEGLASSES.

HIGH QUALITY - thick base, crystal clear and indestructible.