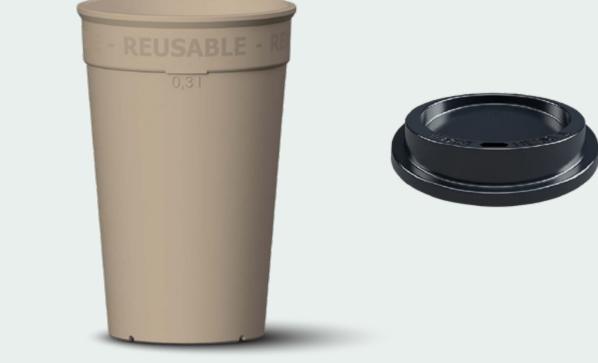

### COFFEE-TO-GO

#### NO MORE "ONE TIME USE" OR DISPOSABLE CUPS!

The coffee cup that can be re-used 600-800 times.

SCAN QR-CODE FOR COFFEE-TO-GO CUPS.