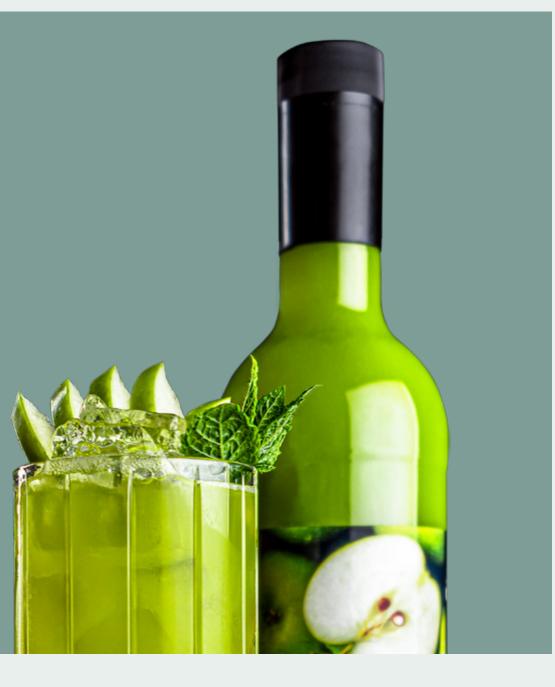

### MODO SYRUP

SCAN QR-CODE FOR ALL MODO SYRUPS.

#### MODO - FINEST QUALITY COCKTAIL SYRUPS.

All Modo products are made of the highest quality ingredients - for the professional cocktail.