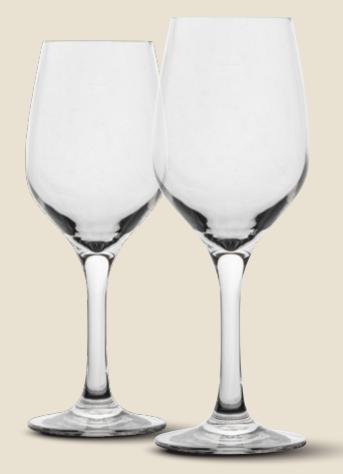

### WINE

SCAN QR-CODE FOR WINE GLASSES.

#### REUSABLE, RECYCLABLE AND ENVIRONMENTALLY FRIENDLY PLASTIC WINEGLASSES.

HIGH QUALITY - thick base, crystal clear and indestructible.