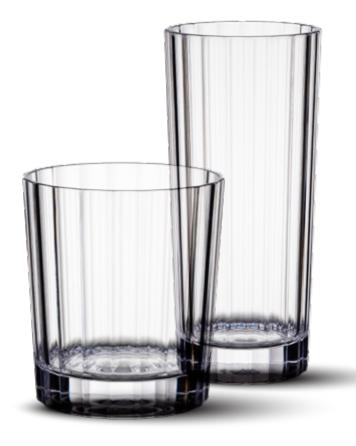

### THE THOMAS

SCAN QR-CODE FOR 30CL HIGHBALL THOMAS.

#### THIS GLASS IS IDEAL FOR HOTELS, RESTAURANTS AND CAFÉS.

This glass is of the highest standard and are second to none within the unbreakable plastic products market. Main focus is on design, supreme raw material and the environment – 100% recyclable and reusable.

SCAN QR-CODE FOR 30CL THOMAS.