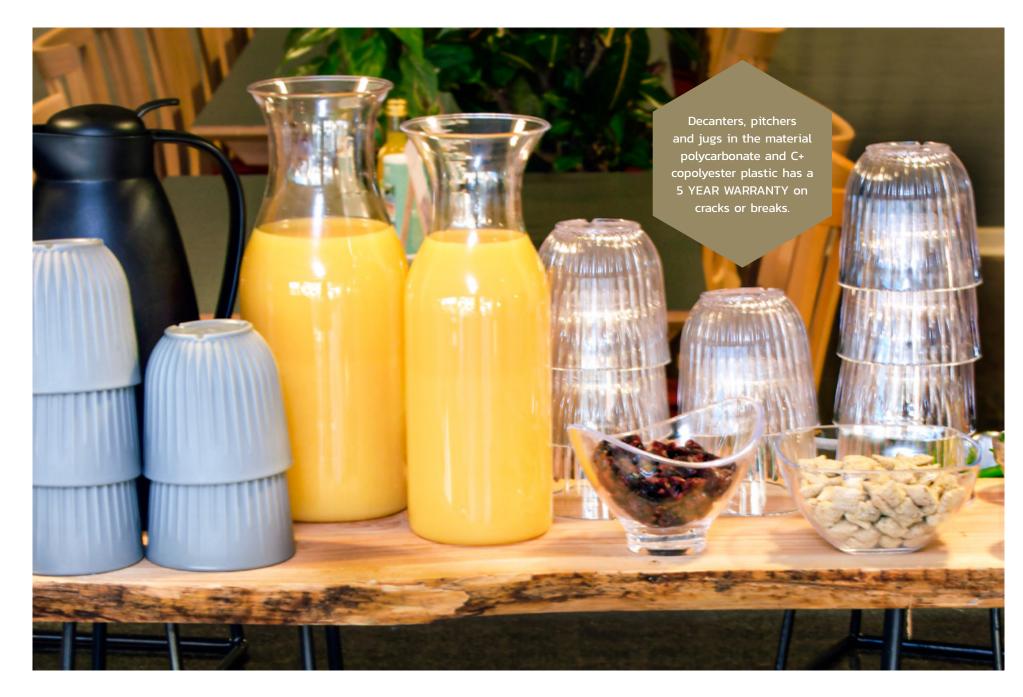

### DECANTERS

#### REUSABLE, RECYCLABLE AND ENVIRONMENTALLY FRIENDLY PLASTIC DECANTER & PITCHERS.

Decanters is ideal for hotels, restaurants, cafés, bars, nightclubs, canteens, hospitals, institutions, schools and prisons.