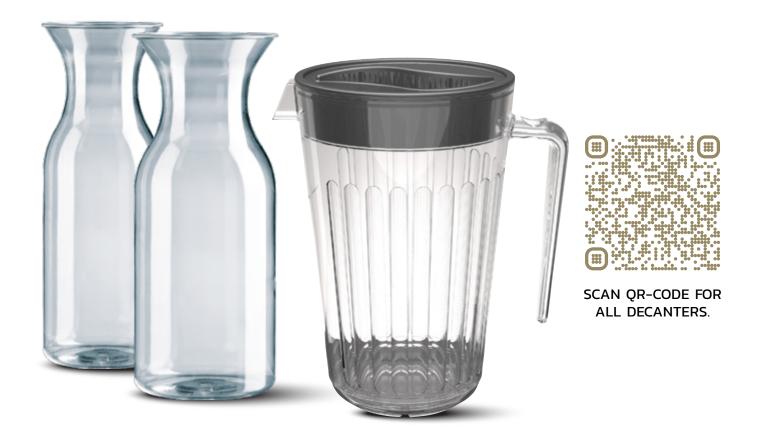

### DECANTERS

#### REUSABLE, RECYCLABLE AND ENVIRONMENTALLY FRIENDLY PLASTIC DECANTER & PITCHERS.

Decanters is ideal for hotels, restaurants, cafés, bars, nightclubs, canteens, hospitals, institutions, schools and prisons.